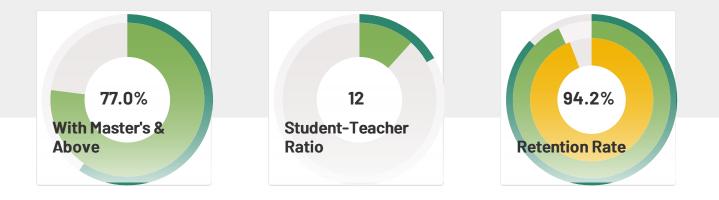

### **School Snapshot**

Site-Based Expenditure Per Student Spending: \$9,702

Average Class Size : \*

Chronic Absenteeism : 16.1%

Teacher Retention : 94.2%