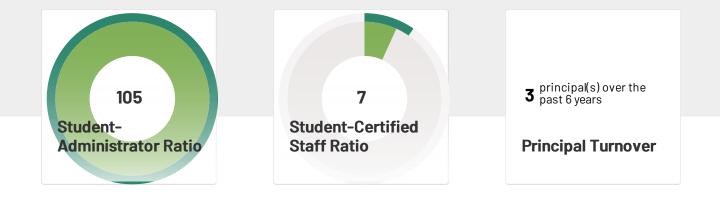

>1059   | <b>1.3%</b><br>1695    |
|          | Male   | <b>23.1%</b><br>30617.9   | <b>23.4%</b><br>25426.5  | <b>20.5%</b><br>1641.5 | <b>22.5%</b><br>2355   | <b>22.2%</b><br>512.8  | <b>29.8%</b><br>24.9                       | <b>24.1%</b><br>58    | <b>24.4%</b><br>258.6 | <b>20.1%</b><br>340.5  |
|          | Female | <b>76.9%</b><br>101736.7  | <b>76.6%</b><br>83065.2  | <b>79.5%</b><br>6351.6 | <b>77.5%</b><br>8127.3 | <b>77.8%</b><br>1796.7 | <b>70.2%</b><br>58.8                       | <b>75.9%</b><br>182.3 | <b>75.6%</b><br>800.4 | <b>79.9%</b><br>1354.5 |

# **Administrators**

# About the data

Administrator data includes information regarding administration, including salary and turnover, as well as information comparing ratios of administration to both students and staff.



## **Student-To-Staff Ratios**

#### What is it?

This shows the average number of students per certified staff member and the average number of students per administrator.

|          | Student-Certified Staff Ratio | Student-Administrator Ratio |
|----------|-------------------------------|-----------------------------|
| District | 7                             | 105                         |
| State    | 10                            | 157                         |

# **Principal Turnover**

#### What is it?

Principal Turnover for the school is the number of different principals at the same school in the last six years. At the district and state level, it is the average number of principals at the same school in the past six years. If the number is zero, no current data was provided